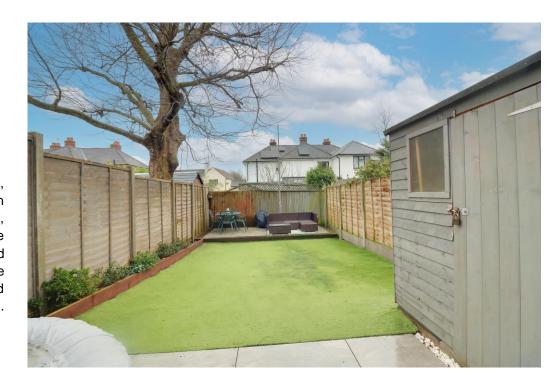

ternally, to the ground floor offers a modern fitted kitchen/breakfast room, separate lounge to the rear and a handy WC. To the first floor you will find two well proportioned bedrooms and a family bathroom. On the top floor there's a light and spacious bedroom with en-suite shower room. Outside you can enjoy the private rear garden and there's two allocated parking spaces. Additional benefits include double glazing and gas central heating. Internal viewing highly recommended.

### **ACCOMMODATION**

**ENTRANCE HALL** 

WC

KITCHEN/BREAKFAST ROOM: 15' 8" x 6' 1" (4.77m x 1.85m)

LOUNGE: 13' 5" x 12' 8" (4.09m x 3.86m)

### FIRST FLOOR LANDING

BEDROOM 2: 12' 8" x 11' 4" (3.86m x 3.45m)

BEDROOM 3: 10' 9" x 6' 2" (3.27m x 1.88m)

BATHROOM: 6' 7" x 6' 2" (2.01m x 1.88m)

# SECOND FLOOR







BEDROOM 1: 13' 7" x 12' 8" (4.14m x 3.86m)

EN-SUITE SHOWER ROOM: 9' 6" x 6' 4" (2.89m x 1.93m)

### **OUTSIDE**

**REAR GARDEN** 

TWO ALLOCATED PARKING SPACES

### ANNUAL ESTATE FEE CHARGE

Approximately £395 per year.

### **USEFUL INFORMATION**

Tenure: Freehold

Council Tax - Portsmouth City Council Band C

EPC Rating - B