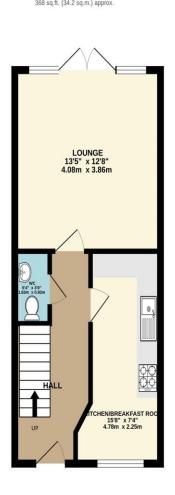

### **ACCOMMODATION**

**ENTRANCE HALL** 

WC

KITCHEN/BREAKFAST ROOM: 15' 8" x 6' 1" (4.77m x 1.85m)

LOUNGE: 13' 5" x 12' 8" (4.09m x 3.86m)