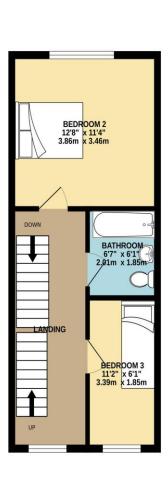

### FIRST FLOOR LANDING

BEDROOM 2: 12' 8" x 11' 4" (3.86m x 3.45m)

BEDROOM 3: 10' 9" x 6' 2" (3.27m x 1.88m)

BATHROOM: 6' 7" x 6' 2" (2.01m x 1.88m)