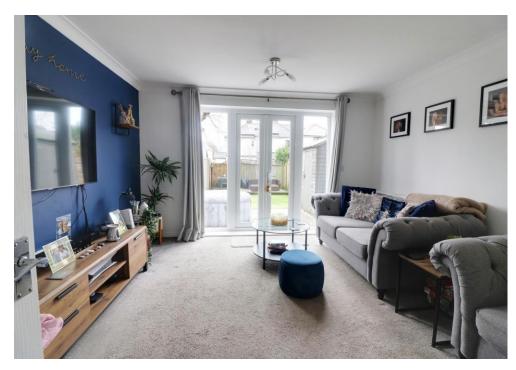

### **ACCOMMODATION**

**ENTRANCE HALL** 

WC

KITCHEN/BREAKFAST ROOM: 15' 8" x 6' 1" (4.77m x 1.85m)

LOUNGE: 13' 5" x 12' 8" (4.09m x 3.86m)