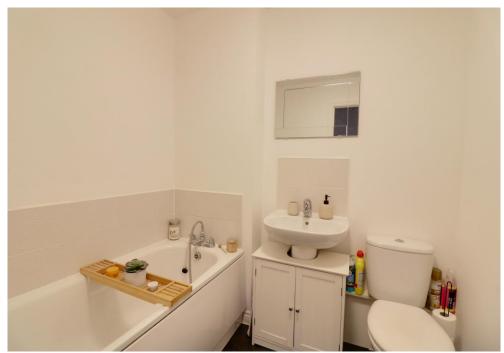

### FIRST FLOOR LANDING

BEDROOM 2: 12' 8" x 11' 4" (3.86m x 3.45m)

BEDROOM 3: 10' 9" x 6' 2" (3.27m x 1.88m)

BATHROOM: 6' 7" x 6' 2" (2.01m x 1.88m)