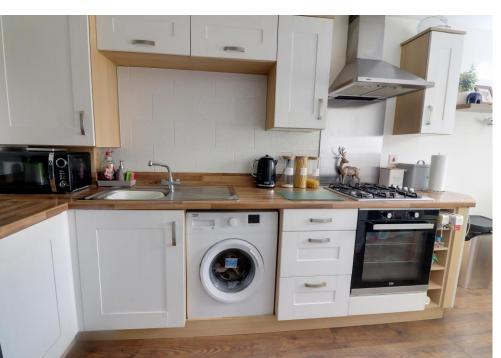

### **ACCOMMODATION**

**ENTRANCE HALL** 

WC

KITCHEN/BREAKFAST ROOM: 15' 8" x 6' 1" (4.77m x 1.85m)

LOUNGE: 13' 5" x 12' 8" (4.09m x 3.86m)