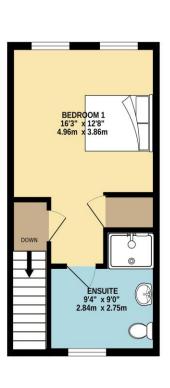

# SECOND FLOOR

BEDROOM 1: 13' 7" x 12' 8" (4.14m x 3.86m)

EN-SUITE SHOWER ROOM: 9' 6" x 6' 4" (2.89m x 1.93m)