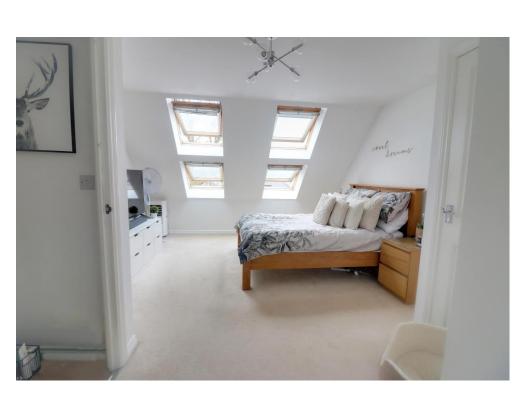

# SECOND FLOOR

BEDROOM 1: 13' 7" x 12' 8" (4.14m x 3.86m)

EN-SUITE SHOWER ROOM: 9' 6" x 6' 4" (2.89m x 1.93m)